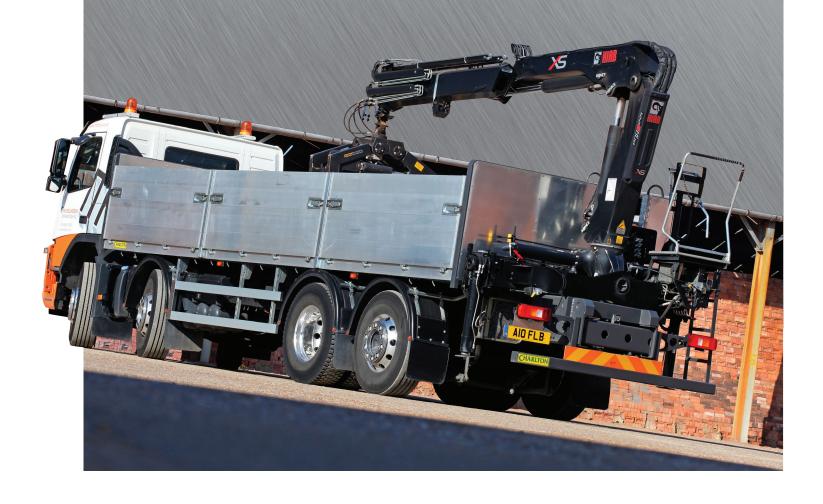

## TOP PRODUCTIVITY FOR HAULING BRICKS & BLOCKS

BrickLite is the Charlton body dedicated to the high capacity transport of bricks and blocks. In this application, what really matters are a first class payload and proven long term durability. Typically operating at either 32 or 44 tonnes gvw, BrickLite's proven productivity is the perfect complement to any chassis. And for drawbars, we'll also build a BrickLite trailer too. **BrickLite gets the Block Vote!** 

## BRICKLITE IS BEST BECAUSE:

- Purpose designed for its role
- Proven strength and durability
- Maximum payload at high GVWs
- Wide range of options, including bespoke
- Drawbar trailers too
- Complete build, install, finish and paint at Charlton
- Full parts and service support
- Unrivalled value over long service life