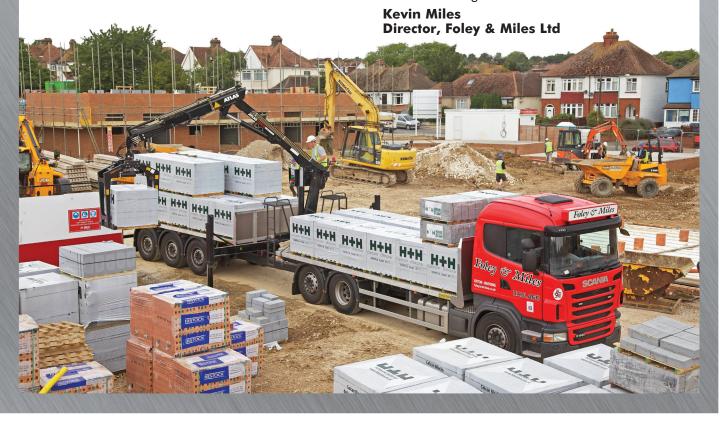

"We really needed a bodybuilder that could handle the whole job from taking a straightforward ex-factory chassis cab to delivering us a complete vehicle, ready to work. Not only that, the bodybuilder would also have to demonstrate real expertise and experience in supplying and fitting the necessary equipment, as well as being able to deliver a truck that meets our very precise operating requirements.

The result has been highly successful. BrickLite has performed exceptionally well, and we have no hesitation in preferring Charlton bodies for further vehicles entering our fleet."