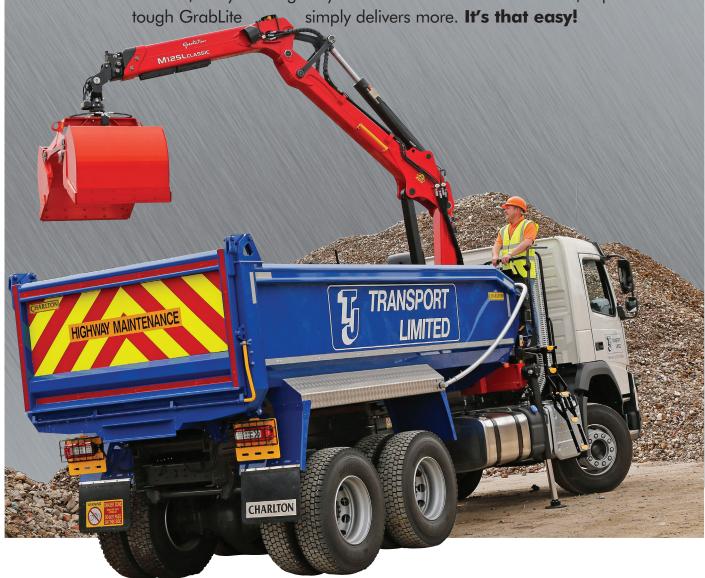

## THE FULL-SERVICE TIPPER BODY THAT'S STREETS AHEAD

GrabLite is the lightweight, multi-purpose Charlton tipper body that handles just about anything. Similar to SuperLite but with a flat floor, GrabLite is offered with a wide choice of cranes and grab equipment making it the ideal body for payload conscious rental, utility and highways work. Whether for 6x4s or 8x4s, super -

## GRABLITE'S ROCK SOLID CREDENTIALS INCLUDE:

- High strength, all steel construction
- Maximum payload with either 6x4 or 8x4 chassis
- Flat, super durable Hardox floor
- Manual or auto tailgates
- Widest choice of cranes and ancillary equipment
- Complete, single site installation by Charlton
- Top quality in house painting