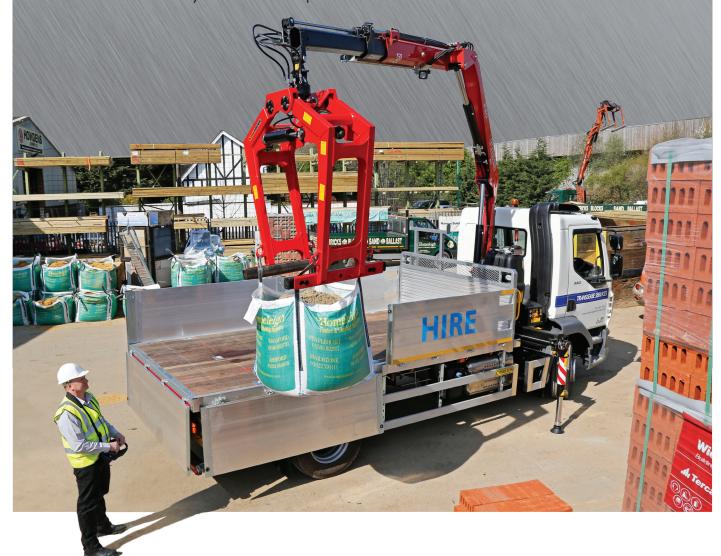

## THE BODY PURPOSE-BUILT FOR THE BUILDING TRADE

BuildLite is Charlton's all-purpose truck body for the building supply industry. To be the best of its type, BuildLite combines many virtues. It's strong. It's light. It's versatile. And it's designed to be as practical, safe and easy to use as possible. A long proven design, BuildLite can nonetheless be made bespoke to almost any individual requirement. **That's what makes it No. 1.** 

## REASONS WHY BUILDLITE GIVES YOU MORE:

- Suitable for all rigid chassis
- High strength and durability
- · Maximum carrying capacity
- Wide range of options, including cranes
- Complete build, install, finish and paint at Charlton
- Full parts and service support
- Unrivalled value over long service life

"We choose Charlton for two main reasons. First, the BuildLite offers exceptional payload capacity and is well made and durable.

It's an ideal solution for carrying the whole range of our products, from compact and heavy items such as bagged sand and cement to others, such as plastic pipes and timber which are large and light.

We also prefer Charlton because their intelligent designs make them practical, easy to use and as safe as possible for the driver.