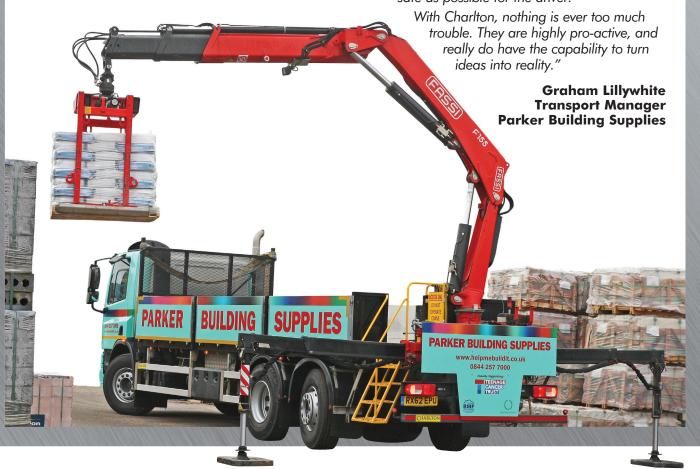

"We choose Charlton for two main reasons. First, the BuildLite offers exceptional payload capacity and is well made and durable.

It's an ideal solution for carrying the whole range of our products, from compact and heavy items such as bagged sand and cement to others, such as plastic pipes and timber which are large and light.

We also prefer Charlton because their intelligent designs make them practical, easy to use and as safe as possible for the driver.