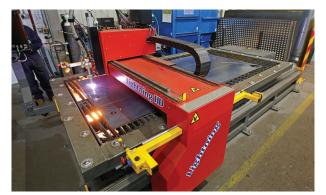

# > Resources > Capabilitiy > Leadership

The Bystronic laser cutter in Croydon - a £450,000 investment

Blackburn Site 3 is our latest factory

Our workforce has unmatched skills and experience

Single piece sides are pressed in Croydon