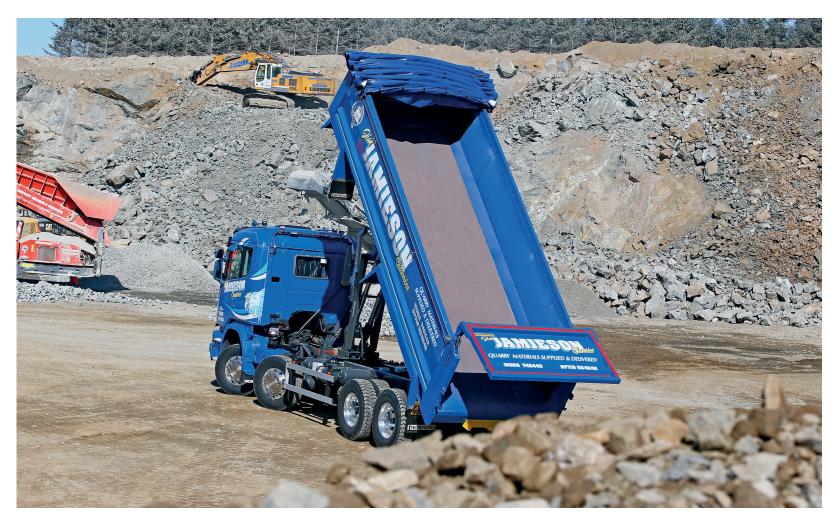

### Skips and Hooks

Thompsons supplies not just tippers, but skiploaders and hookloaders too. Each fully installed, fitted out, painted and delivered ready for work.